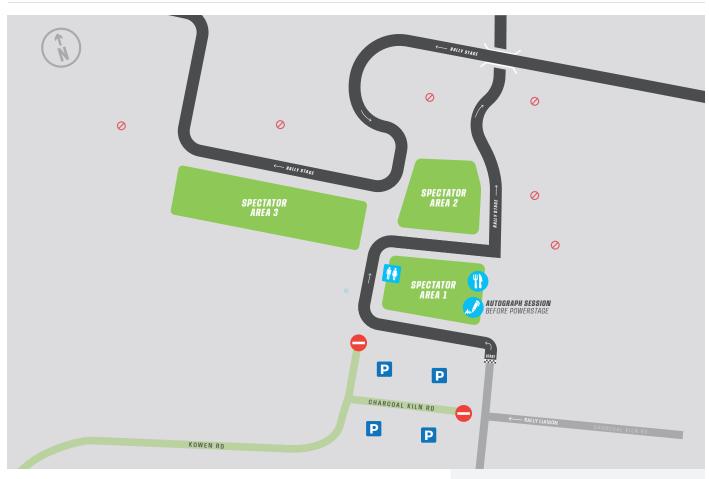

## **OLD KOWEN & POWERSTAGE**

KOWEN ROAD, KOWEN

23 MARCH 2025

## **TIMING**

Old Kowen Autograph session Powerstage

10.40am

**Before Powerstage** 

4.00pm

**Google Maps directions** 

**GPS location:** 35° 17.673′S 149° 17.020′E

Register for free tickets here

## **PARKING**

Ample parking is available at the spectator point.

Please be courteous and do not block other vehicles when parking.

Do not park in local resident's driveways.

**RALLY** LIASON

**SPECTATOR** AREA

**SPECTATOR ROUTE** 

FOOD AND DRINK

**SPECTATOR PATHWAY** 