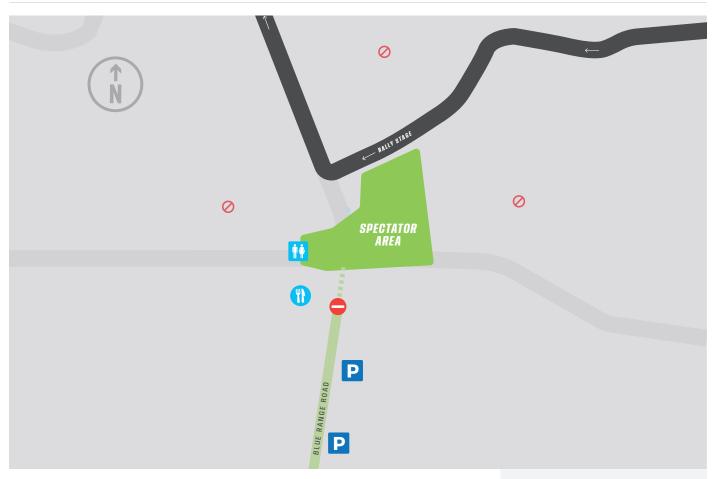

# SPECTATOR POINT SATURDAY

SPECTATOR FACILITIES SUPPORTED BY

**BLUE RANGE** 

**BLUE RANGE ROAD,** COREE

22 MARCH 2025

## **TIMING**

Cars on stage (am) 10:30am
Cars on stage (pm) 3:15pm

## **Google Maps directions**

**GPS location:** 35° 18.062'S 148° 52.505'E

**Register for free tickets here** 

## **PARKING**

Parking available on the side of the road leading to the site.

Please be courteous and do not block other vehicles when parking.

Do not park in local resident's driveways.

RALLY STAGE

SPECTATOR AREA

SPECTATOR ROUTE

SPECTATOR PATHWAY

SPECTATOR PARKING

NO-GO AREA

TOILETS

FOOD AND DRINK