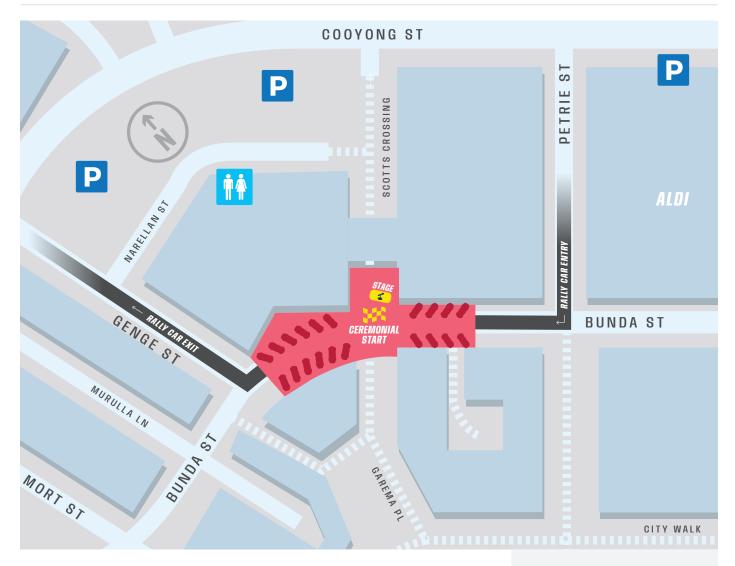

## FRIDAY RALLY SHOW

## **BUNDA STREET, CANBERRA**

21 MARCH 2025

## LOCATION

## **Bunda Street** at **Scotts Crossing**

Parking available at Canberra Centre, with various options off Cooyong Street.

**Google Maps directions** 

### **Friday**

Cars on display Cars depart 5:00pm 6:30pm

Register for free tickets here

RALLY SHOW AREA

RALLY CARS

RALLY CAR ROUTE

PARKING

PUBLIC TOILETS