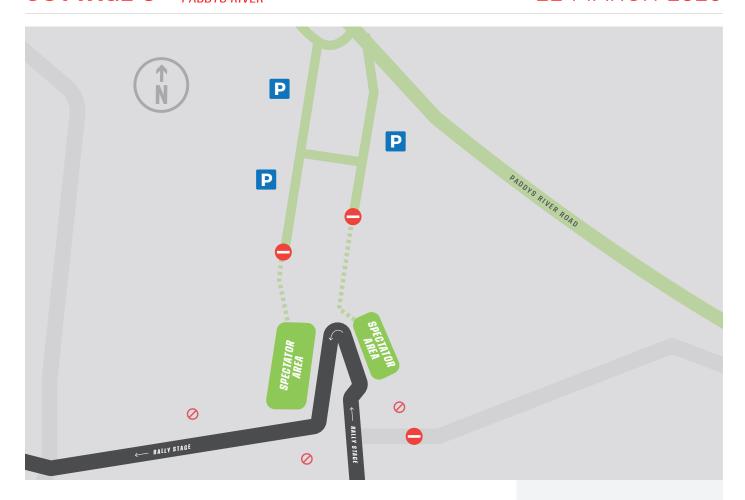

# SPECTATOR POINT SATURDAY

SPECTATOR FACILITIES SUPPORTED BY

**COTTAGE 5** 

**PADDYS RIVER ROAD,**PADDYS RIVER

22 MARCH 2025

## **TIMING**

Cars on stage (am) 9:50am
Cars on stage (pm) 2:40pm

## **Google Maps directions**

**GPS location:** 35° 21.090'S 148° 55.931'E

**Register for free tickets here** 

## **PARKING**

There is limited parking close to the spectator point. Recommended parking on **Paddys River Road**.

Please be courteous and do not block other vehicles when parking.

Do not park in local resident's driveways.

SPECTATOR ROUTE

P SPECTATOR PARKING

NO-GO AREA