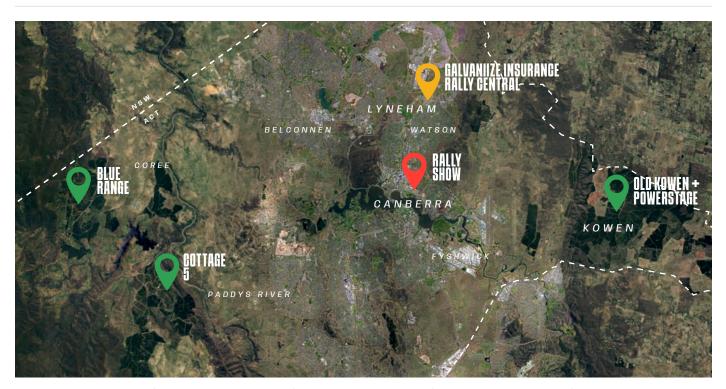

## RALLY SHOW

## **FRIDAY**

**Location:** Bunda Street at Scotts Crossing, Canberra **Time:** 5:00pm - 7:00pm

Location

**Free Tickets** 

## G RALLY GENTRAL

**Location:** Exhibition Park in Canberra (EPIC)

## COTTAGE 5 SPECTATOR POINT

## BLUE RANGE Spectator point

## OLD KOWEN + POWERSTAGE

SPECTATOR POINT